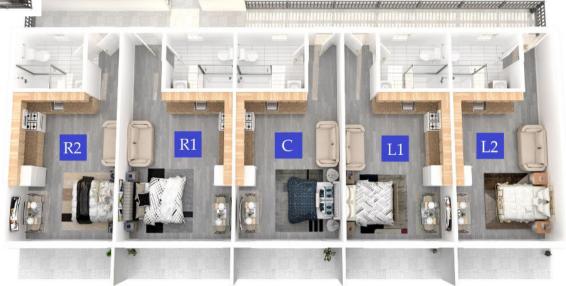

### SEMI-DETACHED VILLAS

GROUND FLOOR PLAN

FIRST FLOOR PLAN

SEMI-DETACHED VILLA 3+1 (120+26.2M2)

## SEMI-DETACHED VILLAS