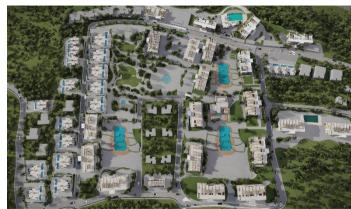

the winter.

- ✓ 26 km drive to Kyrenia, the city center
- ✓ 7 km drive to Golf area, the biggest in Cyprus
- √ 46 km drive to Ercan Airport
- √ 32 km drive to Beshparmak Mountains
- ✓ 55 km drive to Famagusta, ancient city
- √ 5 km drive to Turtle Bay Beach
- ✓ 56 km drive to Lefkosha, the capital
- ✓ 2.5 km from Esentepe village











#### **OVERVIEW**



Esentepe, Kyrenia, North Cyprus
The entire project covers **85,000m**<sup>2</sup>

Caesar Cliff is a modern residential complex developed and designed by Afik Group and offers semi-detached villas and apartments.

Located only 100 meters away from the well equipped beach, surrounded by breath-taking views of the Mediterranean Sea and Mountains, Caesar Cliff is the perfect place to live a peaceful life or just to enjoy a vacation.







## CAESAR CLIFF









### **FACILITIES**



- ✓ Gym / Outdoor Sport
- ✓ Ground Indoor & Outdoor Pools
- ✓ Kids Playground
- ✓ Tennis Court
- ✓ E-Bicycle Road
- ✓ Restaurant
- ✓ Supermarket
- ✓ BBQ Areas
- ✓ Beach Bar
- ✓ Mini Golf
- ✓ Sauna
- ✓ Bar







## **FACILITIES**









# FACILITIES







#### **ESENTEPE FACILITIES & DESTINATIONS**



- ✓ Restaurants & Bars
- ✓ Beauty Salon
- ✓ Post Office
- ✓ Bakery
- ✓ Gas Station Car
- ✓ Repair Football
- ✓ Field Supermarkets
- ✓ Homeware Store

- ✓ ATM
- ✓ Mosque
- ✓ Hospital
- ✓ Police Station
- ✓ Water Sport Stores
- ✓ Esentepe Stadium
- ✓ Esentepe High School
- ✓ Esentepe Municipality
- ✓ Kızılay Esentepe Association (TRNC)



### **ESENTEPE FACILITIES & DESTINATIONS**













### PROJECT'S AREA









## **3D RENDERS**