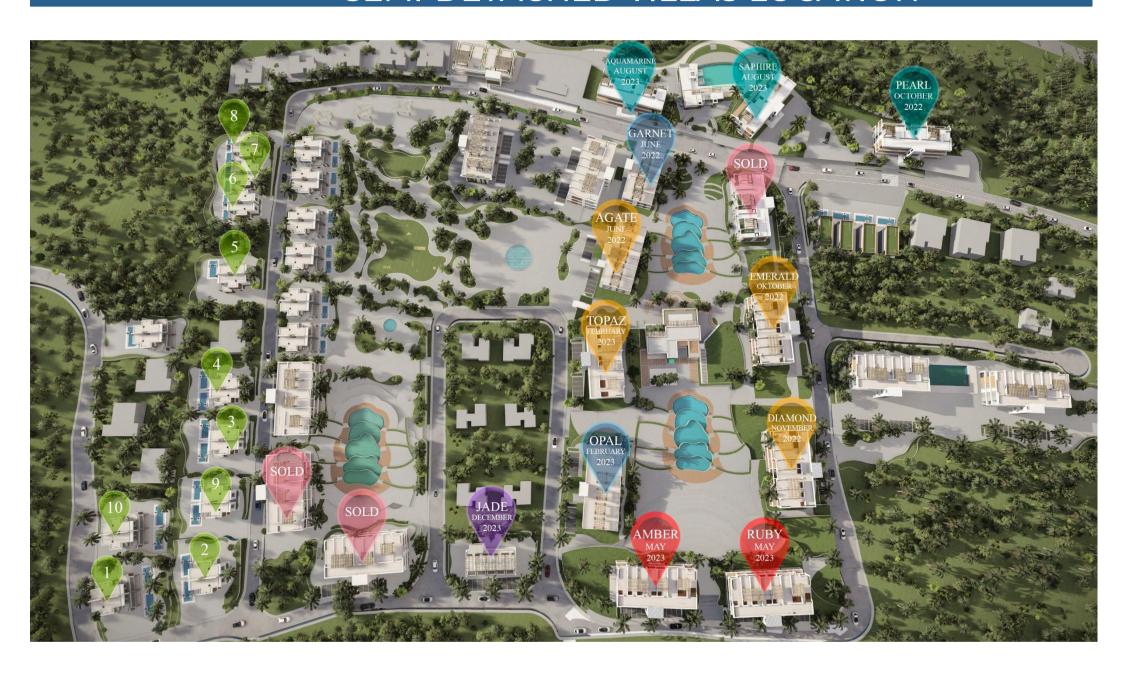

# SEMI-DETACHED VILLAS LOCATION

### SEMI-DETACHED VILLAS

GROUND FLOOR PLAN

FIRST FLOOR PLAN

SEMI-DETACHED VILLA 3+1 (120+26.2M2)