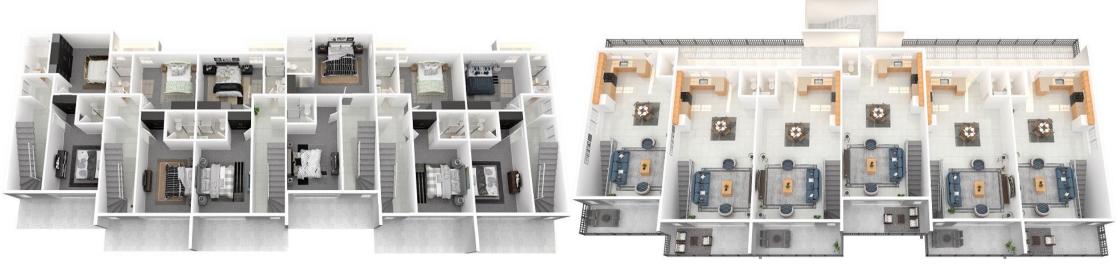

### SEMI-DETACHED VILLAS

GROUND FLOOR PLAN

FIRST FLOOR PLAN

SEMI-DETACHED VILLA 3+1 (120+26.2M2)

## SEMI-DETACHED VILLAS