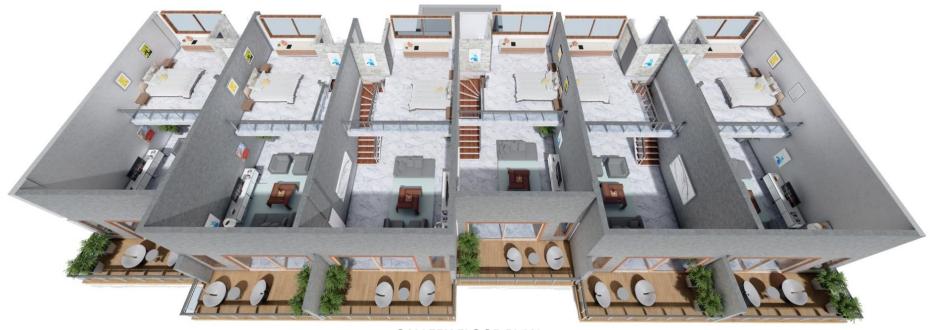

### SEMI-DETACHED VILLAS

GROUND FLOOR PLAN

FIRST FLOOR PLAN

SEMI-DETACHED VILLA 3+1 (120+26.2M2)

## SEMI-DETACHED VILLAS