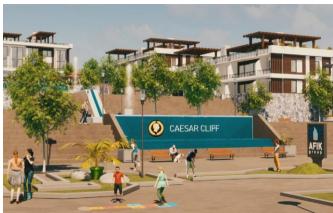

✓ 56 km drive to Lefkosha, the capital
- ✓ 2.5 km from Esentepe village











#### **OVERVIEW**



Esentepe, Kyrenia, North Cyprus
The entire project covers **85,000m**<sup>2</sup>

Caesar Cliff is a modern residential complex developed and designed by Afik Group and offers semi-detached villas and apartments.

Located only 100 meters away from the well equipped beach, surrounded by breath-taking views of the Mediterranean Sea and Mountains, Caesar Cliff is the perfect place to live a peaceful life or just to enjoy a vacation.







## CAESAR CLIFF









### **FACILITIES**



- ✓ Gym / Outdoor Sport
- ✓ Ground Indoor & Outdoor Pools
- ✓ Kids Playground
- ✓ Tennis Court
- ✓ E-Bicycle Road
- ✓ Restaurant
- ✓ Supermarket
- ✓ BBQ Areas
- ✓ Beach Bar
- ✓ Mini Golf
- ✓ Sauna
- ✓ Bar







## **FACILITIES**









# FACILITIES







#### **ESENTEPE FACILITIES & DESTINATIONS**



- ✓ Restaurants & Bars
- ✓ Beauty Salon
- ✓ Post Office
- ✓ Bakery
- ✓ Gas Station Car
- ✓ Repair Football
- ✓ Field Supermarkets
- ✓ Homeware Store

- ✓ ATM
- ✓ Mosque
- ✓ Hospital
- ✓ Police Station
- ✓ Water Sport Stores
- ✓ Esentepe Stadium
- ✓ Esentepe High School
- ✓ Esentepe Municipality
- ✓ Kızılay Esentepe Association (TRNC)



### **ESENTEPE FACILITIES & DESTINATIONS**













### PROJECT'S AREA









## **3D RENDERS**









### MUNICIPALITY PLANS









## FIRST STAGE OF CONSTRUCTION



#### TOPAZ BLOCK



**GROUND FLOOR PLAN** 

FIRST FLOOR PLAN



**GALLERY FLOOR PLAN** 

### PEARL, SAPPHIRE, & AQUAMARINE BLOCKS



**BASEMENT FLOOR PLAN** 

**GROUND FLOOR PLAN** 



*