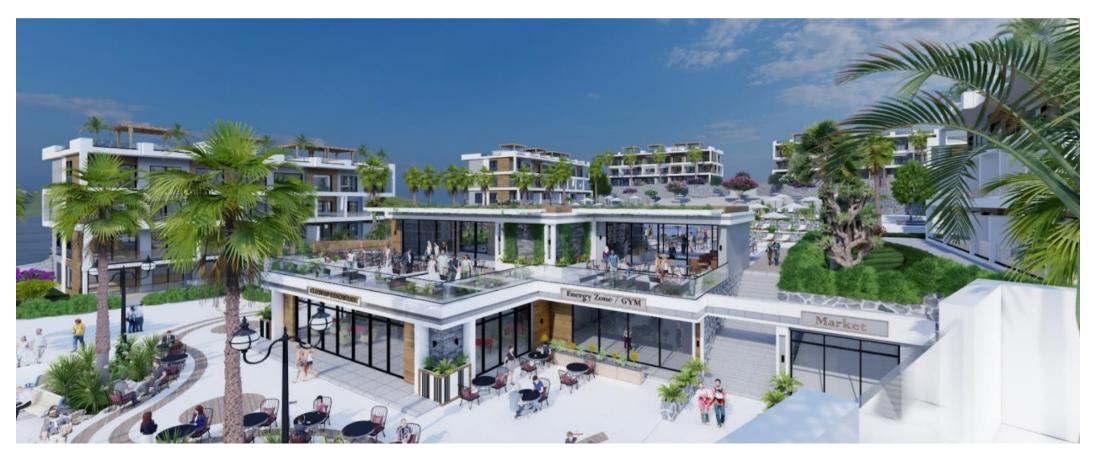

## **3D RENDERS**

### **FACILITIES**

- ✓ Gym / Outdoor Sport
- ✓ Ground Indoor & Outdoor Pools
- ✓ Kids Playground
- ✓ Tennis Court
- ✓ E-Bicycle Road
- ✓ Restaurant
- ✓ Supermarket
- ✓ BBQ Areas
- ✓ Beach Bar
- ✓ Mini Golf
- ✓ Sauna
- ✓ Bar