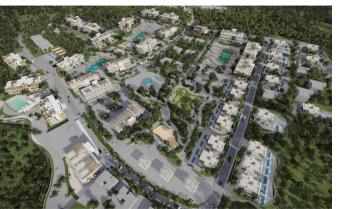

e winter.

- ✓ 26 km drive to Kyrenia, the city center
- ✓ 7 km drive to Golf area, the biggest in Cyprus
- √ 46 km drive to Ercan Airport
- √ 32 km drive to Beshparmak Mountains
- ✓ 55 km drive to Famagusta, ancient city
- √ 5 km drive to Turtle Bay Beach
- ✓ 56 km drive to Lefkosha, the capital
- ✓ 2.5 km from Esentepe village











#### **OVERVIEW**



Esentepe, Kyrenia, North Cyprus
The entire project covers **85,000m**<sup>2</sup>

Caesar Cliff is a modern residential complex developed and designed by Afik Group and offers semi-detached villas and apartments.

Located only 100 meters away from the well equipped beach, surrounded by breath-taking views of the Mediterranean Sea and Mountains, Caesar Cliff is the perfect place to live a peaceful life or just to enjoy a vacation.







## CAESAR CLIFF









### **FACILITIES**



- ✓ Gym / Outdoor Sport
- ✓ Ground Indoor & Outdoor Pools
- ✓ Kids Playground
- ✓ Tennis Court
- ✓ E-Bicycle Road
- ✓ Restaurant
- ✓ Supermarket
- ✓ BBQ Areas
- ✓ Beach Bar
- ✓ Mini Golf
- ✓ Sauna
- ✓ Bar







## **FACILITIES**









# FACILITIES







#### **ESENTEPE FACILITIES & DESTINATIONS**



- ✓ Restaurants & Bars
- ✓ Beauty Salon
- ✓ Post Office
- ✓ Bakery
- ✓ Gas Station Car
- ✓ Repair Football
- ✓ Field Supermarkets
- ✓ Homeware Store

- ✓ ATM
- ✓ Mosque
- ✓ Hospital
- ✓ Police Station
- ✓ Water Sport Stores
- ✓ Esentepe Stadium
- ✓ Esentepe High School
- ✓ Esentepe Municipality
- ✓ Kızılay Esentepe Association (TRNC)



### **ESENTEPE FACILITIES & DESTINATIONS**













### PROJECT'S AREA









## **3D RENDERS**