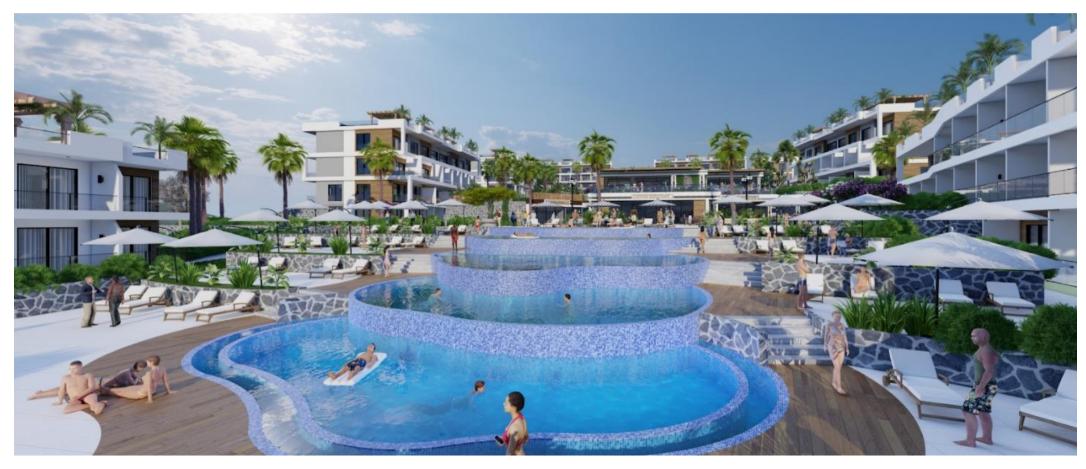

### **FACILITIES**

- ✓ Gym / Outdoor Sport
- ✓ Ground Indoor & Outdoor Pools
- ✓ Kids Playground
- ✓ Tennis Court
- ✓ E-Bicycle Road
- ✓ Restaurant
- ✓ Supermarket
- ✓ BBQ Areas
- ✓ Beach Bar
- ✓ Mini Golf
- ✓ Sauna
- ✓ Bar

## **3D RENDERS**