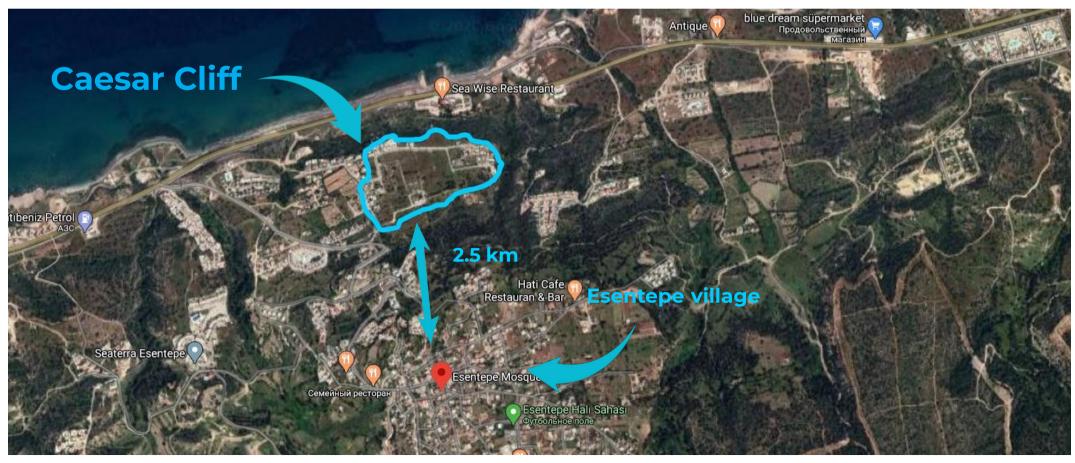

#### LOCATION & ACCESSIBILITY

Caesar Cliff is located in Esentepe village Kyrenia. The climate is typical to Mediterranean weather, due to the sea breeze and pine forests the summer season is very mild as well as the winter.

- ✓ 26 km drive to Kyrenia, the city center
- ✓ 7 km drive to Golf area, the biggest in Cyprus
- √ 46 km drive to Ercan Airport
- √ 32 km drive to Beshparmak Mountains
- ✓ 55 km drive to Famagusta, ancient city
- √ 5 km drive to Turtle Bay Beach
- ✓ 56 km drive to Lefkosha, the capital
- ✓ 2.5 km from Esentepe village

#### **OVERVIEW**

Esentepe, Kyrenia, North Cyprus
The entire project covers **85,000m**<sup>2</sup>

Caesar Cliff is a modern residential complex developed and designed by Afik Group and offers semi-detached villas and apartments.