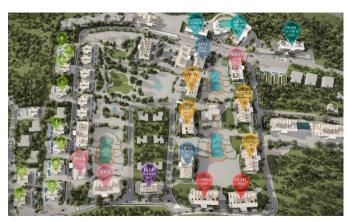

### PROJECT'S AREA

### **FACILITIES**

- ✓ Gym / Outdoor Sport
- ✓ Ground Indoor & Outdoor Pools
- ✓ Kids Playground
- ✓ Tennis Court
- ✓ E-Bicycle Road
- ✓ Restaurant
- ✓ Supermarket
- ✓ BBQ Areas
- ✓ Beach Bar
- ✓ Mini Golf
- ✓ Sauna
- ✓ Bar