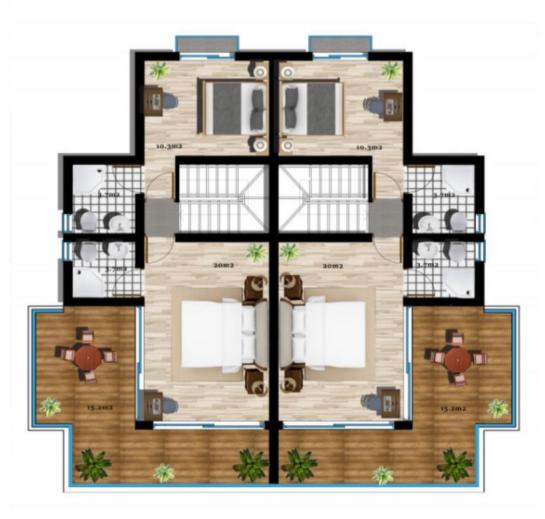

### SEMI-DETACHED VILLAS

GROUND FLOOR PLAN

FIRST FLOOR PLAN

SEMI-DETACHED VILLA 3+1 (120+26.2M2)

## ROOF GARDEN