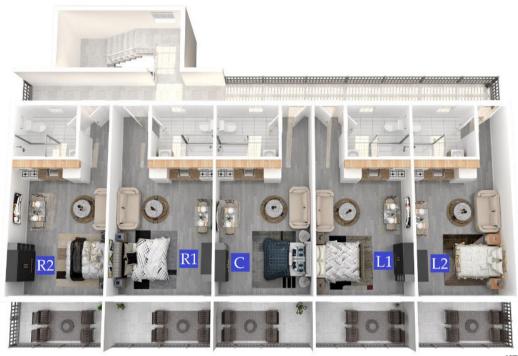

### SEMI-DETACHED VILLAS

GROUND FLOOR PLAN

FIRST FLOOR PLAN

SEMI-DETACHED VILLA 3+1 (120+26.2M2)

## SEMI-DETACHED VILLAS