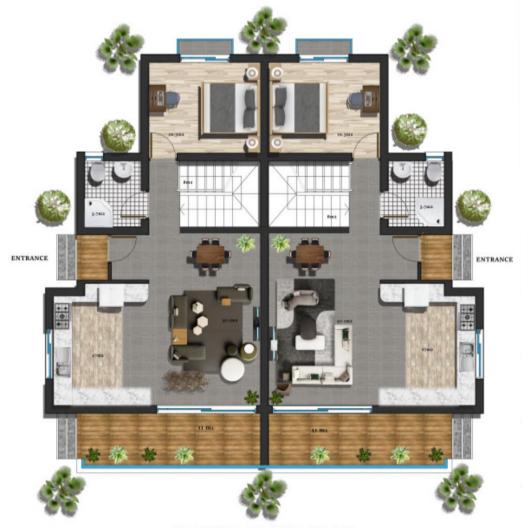

### SEMI-DETACHED VILLAS

GROUND FLOOR PLAN

FIRST FLOOR PLAN

SEMI-DETACHED VILLA 3+1 (120+26.2M2)