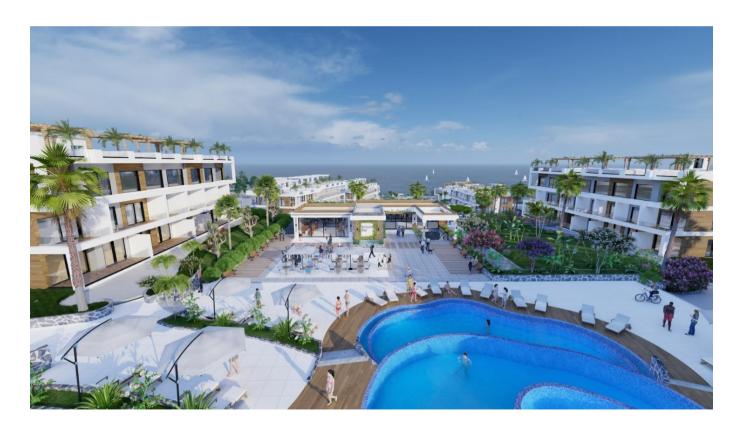

### **FACILITIES**

- ✓ Gym / Outdoor Sport
- ✓ Ground Indoor & Outdoor Pools
- ✓ Kids Playground
- ✓ Tennis Court
- ✓ E-Bicycle Road
- ✓ Restaurant
- ✓ Supermarket
- ✓ BBQ Areas
- ✓ Beach Bar
- ✓ Mini Golf
- ✓ Sauna
- ✓ Bar

## **3D RENDERS**