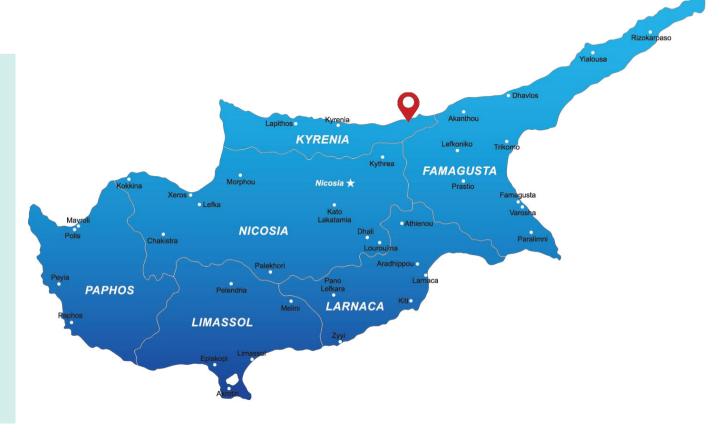

#### LOCATION & ACCESSIBILITY

Caesar Cliff is located in Esentepe village Kyrenia. The climate is typical to Mediterranean weather, due to the sea breeze and pine forests the summer season is very mild as well as the winter.

- ✓ 26 km drive to Kyrenia, the city center
- ✓ 7 km drive to Golf area, the biggest in Cyprus
- √ 46 km drive to Ercan Airport
- √ 32 km drive to Beshparmak Mountains
- ✓ 55 km drive to Famagusta, ancient city
- √ 5 km drive to Turtle Bay Beach
- ✓ 56 km drive to Lefkosha, the capital
- ✓ 2.5 km from Esentepe village