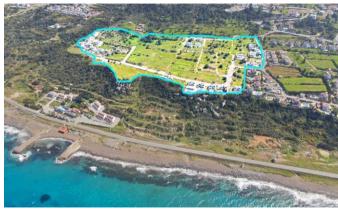

#### **OVERVIEW**

Esentepe, Kyrenia, North Cyprus
The entire project covers **85,000m**<sup>2</sup>

Caesar Cliff is a modern residential complex developed and designed by Afik Group and offers semi-detached villas and apartments.

### PROJECT'S AREA