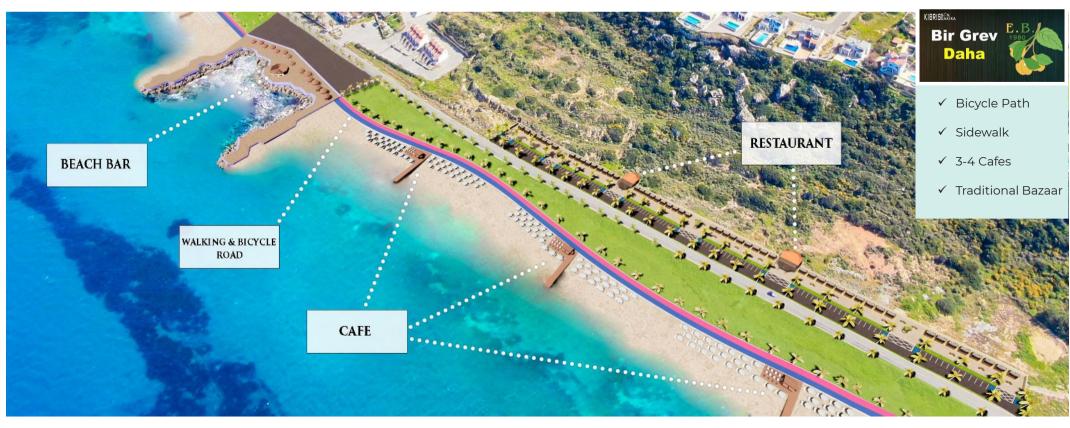

# **FACILITIES**



- ✓ Gym / Outdoor Sport
- ✓ Ground Indoor & Outdoor Pools
- ✓ Kids Playground
- ✓ Tennis Court
- ✓ E-Bicycle Road
- ✓ Restaurant
- ✓ Supermarket
- ✓ BBQ Areas
- ✓ Beach Bar
- ✓ Mini Golf
- ✓ Sauna
- ✓ Bar







## **FACILITIES**









# FACILITIES







#### **ESENTEPE FACILITIES & DESTINATIONS**



- ✓ Restaurants & Bars
- ✓ Beauty Salon
- ✓ Post Office
- ✓ Bakery
- ✓ Gas Station Car
- ✓ Repair Football
- ✓ Field Supermarkets
- ✓ Homeware Store

- ✓ ATM
- ✓ Mosque
- ✓ Hospital
- ✓ Police Station
- ✓ Water Sport Stores
- ✓ Esentepe Stadium
- ✓ Esentepe High School
- ✓ Esentepe Municipality
- ✓ Kızılay Esentepe Association (TRNC)



### **ESENTEPE FACILITIES & DESTINATIONS**













### PROJECT'S AREA









## **3D RENDERS**









### MUNICIPALITY PLANS









## FIRST STAGE OF CONSTRUCTION



#### TOPAZ BLOCK



**GROUND FLOOR PLAN** 

FIRST FLOOR PLAN



**GALLERY FLOOR PLAN** 

### PEARL, SAPPHIRE, & AQUAMARINE BLOCKS



**BASEMENT FLOOR PLAN** 

**GROUND FLOOR PLAN** 



**FIRST FLOOR PLAN** 

### **RUBY & AMBER BLOCKS**



**BASEMENT FLOOR PLAN** 



**GROUND FLOOR PLAN** 

### **RUBY & AMBER BLOCKS**



FIRST FLOOR PLAN



**GALLERY FLOOR PLAN** 

#### **BLOCK JADE**



**GROUND FLOOR PLAN** 



**FIRST FLOOR PLAN** 

## **INTERIORS**











## **INTERIORS**









## ROOF GARDEN









# SEMI-DETACHED VILLAS LOCATION



### SEMI-DETACHED VILLAS





GROUND FLOOR PLAN

FIRST FLOOR PLAN

SEMI-DETACHED VILLA 3+1 (120+26.2M2)

## SEMI-DETACHED VILLAS







## ROOF GARDEN









# WELL-EQUIPPED BEACH







### MEMBERSHIP CA