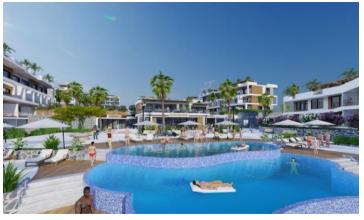

## **3D RENDERS**

### **FACILITIES**

- ✓ Gym / Outdoor Sport
- ✓ Ground Indoor & Outdoor Pools
- ✓ Kids Playground
- ✓ Tennis Court
- ✓ E-Bicycle Road
- ✓ Restaurant
- ✓ Supermarket
- ✓ BBQ Areas
- ✓ Beach Bar
- ✓ Mini Golf
- ✓ Sauna
- ✓ Bar