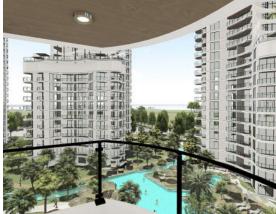

ceramic (2 options)



## STANDARD SPECIFICATIONS

- Laminate in the bedroom (optional)
- Automatic sprinkler fire detector
- Smart elevator system
- Private facilities inside the block: gym/kids area/ pool
- Co-living environment
- All windows open to the endless
- Painted walls (2 options white in standard)



# PROJECT FACILITIES



Family and Leisure Pool



Unique palm pool



Indoor Pool



**Kids Pool** 



#### 24/7 gated security



Indoor facilities: sauna, hammam , jacuzzi , heated pool



Full equipped gym

# PROJECT FACILITIES



Kids playground



Tennis & football court



Authentic arabic restaurant



Shisha lounge & bar



Coffee shop



#### Fountain and Garden



**BBQ** Area

## OUR APARTMENTS







## OUR APARTMENTS







# OUR PROJECT









# OUR PROJECT









#### Caesar Palm Jumeirah 1<sup>st</sup> to 5<sup>th</sup> Floor



**Ground Floor** 

Caesar Palm Jumeirah 6<sup>th</sup> to 10<sup>th</sup> Floor

### **PAYMENT OPTIONS**

#### Option A

30%

down payment 70% in 84 months Option B

40%

down payment 36% until HO 24% covered by the RG(3yrs x 8%) Option C

75%

down payment Cashback 6% annual can be used as payment for the apartment 25% until HO + 3 years of rental guarantee, 8% annual