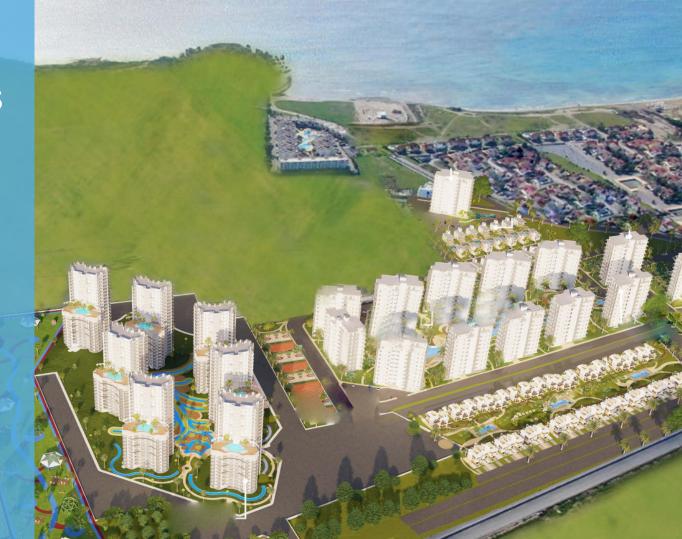

#### CAESAR PALM JUMEIRAH

# **PROJECT PRESENTATION**

## STANDARD SPECIFICATIONS

- Kitchen furniture: kitchen cabinets up to the ceiling with artificial stone work top
- Equipped bathroom: boiler, hanging toilet, sink with cabinet and mirror, shower cabin, taps, 4 way shower mixer
- Underfloor heating included in the bathrooms
- Floor ceramic (2 options)



## STANDARD SPECIFICATIONS

- Laminate in the bedroom (optional)
- Automatic sprinkler fire detector
- Smart elevator system
- Private facilities inside the block: gym/kids area/ pool
- Co-living environment
- All windows open to the endless
- Painted walls (2 options white in standard)



# PROJECT FACILITIES



Family and Leisure Pool



Unique palm pool



Indoor Pool



**Kids Pool** 



#### 24/7 gated security



Indoor facilities: sauna, hammam , jacuzzi , heated pool



Full equipped gym

# PROJECT FACILITIES



Kids playground



Tennis & football court



Authentic arabic restaurant



Shisha lounge & bar



Coffee shop



#### Fountain and Garden



**BBQ** Area

## OUR APARTMENTS







## OUR APARTMENTS







# OUR PROJECT









# OUR PROJECT









#### Caesar Palm Jumeirah 1<sup>st</sup> to 5<sup>th</sup> Floor



**Ground Floor** 

Caesar Palm Jumeirah 6<sup>th</sup> to 10<sup>th</sup> Floor

### **PAYMENT OPTIONS**

#### Option A

30%

down payment 70% in 84 months Option B

40%

down payment 36% until HO 24% covered by the RG(3yrs x 8%) Option C

75