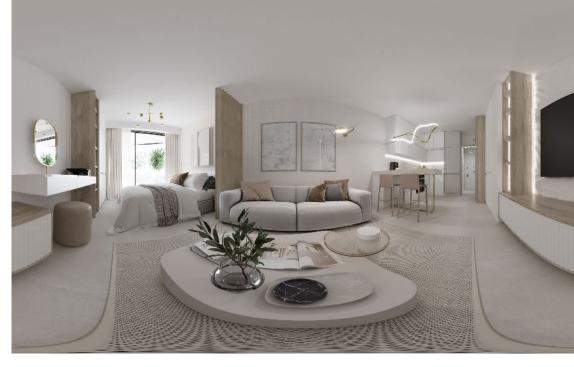

floor heating included in the bathrooms
- Floor ceramic (2 options)



## STANDARD SPECIFICATIONS

- Laminate in the bedroom (optional)
- Automatic sprinkler fire detector
- Smart elevator system
- Private facilities inside the block: gym/kids area/ pool
- Co-living environment
- All windows open to the endless
- Painted walls (2 options white in standard)



# PROJECT FACILITIES



Family and Leisure Pool



Unique palm pool



Indoor Pool



**Kids Pool** 



#### 24/7 gated security



Indoor facilities: sauna, hammam , jacuzzi , heated pool



Full equipped gym

# PROJECT FACILITIES



Kids playground



Tennis & football court



Authentic arabic restaurant



Shisha lounge & bar



Coffee shop



#### Fountain and Garden



**BBQ** Area

## OUR APARTMENTS







## OUR APARTMENTS







# OUR PROJECT









# OUR PROJECT









#### Caesar Palm Jumeirah 1<sup>st</sup> to 5<sup>th</sup> Floor



**Ground Floor** 

Caesar Palm Jumeirah 6<sup>th</sup> to 10<sup>th</sup> Floor

### **PAYMENT OPTIONS**

#### Option A

30%

down payment 70% in 84 months Option B

40%

down payment 36% until HO 24% covered by the RG(3yrs x 8%) Option C

75%

down payment Cashback 6% annual can be used as payment for the apartment 25% until HO + 3 years of rental guarantee, 8% annual