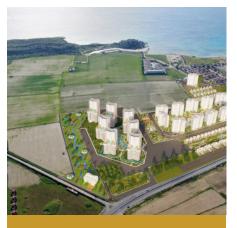

#### CAESAR PALM JUMEIRAH

# **PROJECT PRESENTATION**

## STANDARD SPECIFICATIONS

- Kitchen furniture: kitchen cabinets up to the ceiling with artificial stone work top
- Equipped bathroom: boiler, hanging toilet, sink with cabinet and mirror, shower cabin, taps, 4 way shower mixer
- Underfloor heating included in the bathrooms
- Floor ceramic (2 options)



## STANDARD SPECIFICATIONS

- Laminate in the bedroom (optional)
- Automatic sprinkler fire detector
- Smart elevator system
- Private facilities inside the block: gym/kids area/ pool
- Co-living environment
- All windows open to the endless
- Painted walls (2 options white in standard)



# PROJECT FACILITIES



Family and Leisure Pool



Unique palm pool



Indoor Pool



**Kids Pool** 



#### 24/7 gated security



Indoor facilities: sauna, hammam , jacuzzi , heated pool



Full equipped gym

# PROJECT FACILITIES



Kids playground



Tennis & football court



Authentic arabic restaurant



Shisha lounge & bar



Coffee shop



#### Fountain and Garden



**BBQ** Area

## OUR APARTMENTS







## OUR APARTMENTS







# OUR PROJECT









# OUR PROJECT









#### Caesar Palm Jumeirah 1<sup>st</sup> to 5<sup>th</sup> Floor



**Ground Floor** 

Caesar Palm Jumeirah 6<sup>th</sup> to 10<sup>th</sup> Floor

### **PAYMENT OPTIONS**

#### Option A

30%

down payment 70% in 84 months Option B

40%

down payment 36% until HO 24% covered by the RG(3yrs x 8%) Option C

75%

down payment Cashback 6% annual can be used as payment for the apartment 25% until HO + 3 years of re