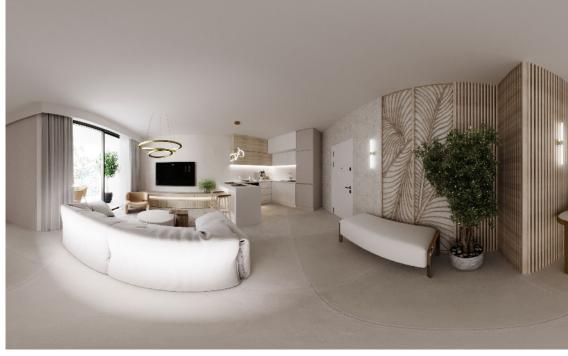

way shower mixer
- Underfloor heating included in the bathrooms
- Floor ceramic (2 options)



## STANDARD SPECIFICATIONS

- Laminate in the bedroom (optional)
- Automatic sprinkler fire detector
- Smart elevator system
- Private facilities inside the block: gym/kids area/ pool
- Co-living environment
- All windows open to the endless
- Painted walls (2 options white in standard)



# PROJECT FACILITIES



Family and Leisure Pool



Unique palm pool



Indoor Pool



**Kids Pool** 



#### 24/7 gated security



Indoor facilities: sauna, hammam , jacuzzi , heated pool



Full equipped gym

# PROJECT FACILITIES



Kids playground



Tennis & football court



Authentic arabic restaurant



Shisha lounge & bar



Coffee shop



#### Fountain and Garden



**BBQ** Area

## OUR APARTMENTS







## OUR APARTMENTS







# OUR PROJECT









# OUR PROJECT









#### Caesar Palm Jumeirah 1<sup>st</sup> to 5<sup>th</sup> Floor



**Ground Floor** 

Caesar Palm Jumeirah 6<sup>th</sup> to 10<sup>th</sup> Floor

### **PAYMENT OPTIONS**

#### Option A

30%

down payment 70% in 84 months Option B

40%

down payment 36% until HO 24% covered by the RG(3yrs x 8%) Option C

75%

down payment Cashback 6% annual can be used as payment for the apartment 25% until HO + 3 years of rental guarantee, 8% annual