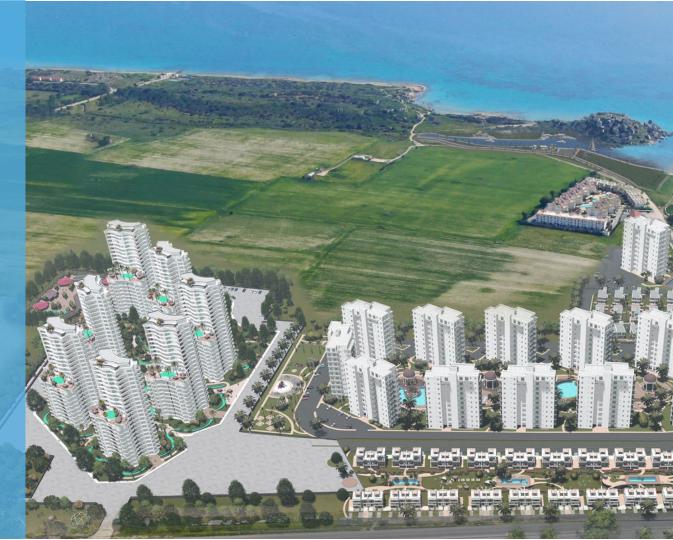

#### CAESAR PALM JUMEIRAH

# **PROJECT PRESENTATION**

## STANDARD SPECIFICATIONS

- Kitchen furniture: kitchen cabinets up to the ceiling with artificial stone work top
- Equipped bathroom: boiler, hanging toilet, sink with cabinet and mirror, shower cabin, taps, 4 way shower mixer
- Underfloor heating included in the bathrooms
- Floor ceramic (2 options)



## STANDARD SPECIFICATIONS

- Laminate in the bedroom (optional)
- Automatic sprinkler fire detector
- Smart elevator system
- Private facilities inside the block: gym/kids area/ pool
- Co-living environment
- All windows open to the endless
- Painted walls (2 options white in standard)



# PROJECT FACILITIES



Family and Leisure Pool



Unique palm pool



Indoor Pool



**Kids Pool** 



#### 24/7 gated security



Indoor facilities: sauna, hammam , jacuzzi , heated pool



Full equipped gym

# PROJECT FACILITIES



Kids playground



Tennis & football court



Authentic arabic restaurant



Shisha lounge & bar



Coffee shop



#### Fountain and Garden



**BBQ** Area

## OUR APARTMENTS







## OUR APARTMENTS







# OUR PROJECT









# OUR PROJECT









#### Caesar Palm Ju