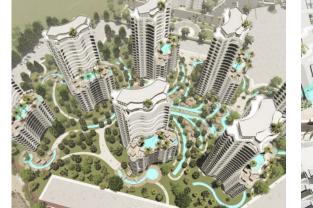

in the bathrooms
- Floor ceramic (2 options)



## STANDARD SPECIFICATIONS

- Laminate in the bedroom (optional)
- Automatic sprinkler fire detector
- Smart elevator system
- Private facilities inside the block: gym/kids area/ pool
- Co-living environment
- All windows open to the endless
- Painted walls (2 options white in standard)



# PROJECT FACILITIES



Family and Leisure Pool



Unique palm pool



Indoor Pool



**Kids Pool** 



#### 24/7 gated security



Indoor facilities: sauna, hammam , jacuzzi , heated pool



Full equipped gym

# PROJECT FACILITIES



Kids playground



Tennis & football court



Authentic arabic restaurant



Shisha lounge & bar



Coffee shop



#### Fountain and Garden



**BBQ** Area

## OUR APARTMENTS







## OUR APARTMENTS







# OUR PROJECT









# OUR PROJECT









#### Caesar Palm Jumeirah 1<sup>st</sup> to 5<sup>th</sup> Floor



**Ground Floor** 

Caesar Palm Jumeirah 6<sup>th</sup> to 10<sup>th</sup> Floor

### **PAYMENT OPTIONS**

#### Option A

30%

down payment 70% in 84 months Option B

40%

down payment 36% until HO 24% covered by the RG(3yrs x 8%) Option C

75%

down payment Cashback 6% annual can be used as payment for the apartment 25% until HO + 3 years of rental guarantee, 8% annual